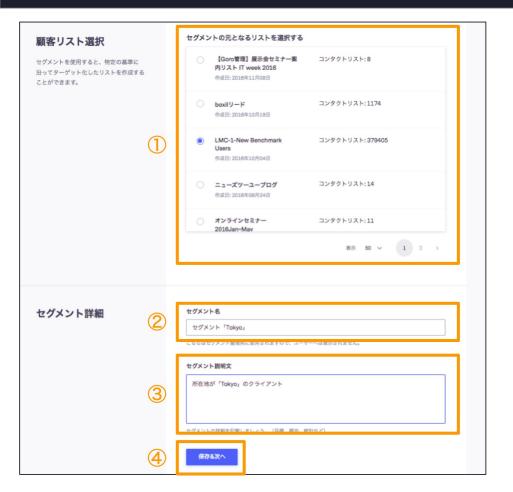

# 3. セグメント作成・配信/セグメントリストの選択

- ①セグメントを行うリストを選択
- ②セグメント名の編集
- ③セグメント説明文の編集
- ④保存&次へをクリック