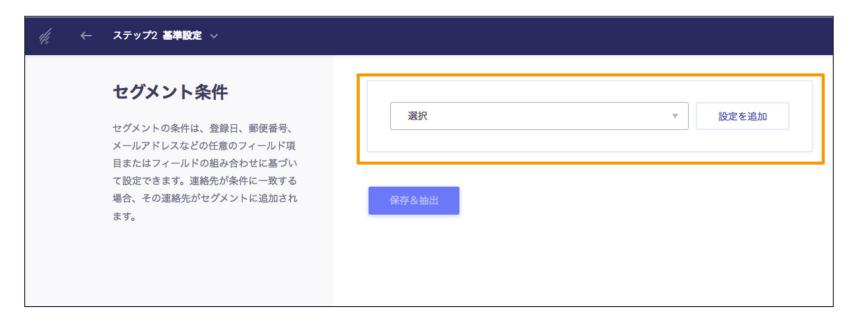

### 5. セグメント作成・配信/条件管理理(1)

#### セグメント条件 **Business city** セグメントの条件は、登録日、郵便番号、 メールアドレスなどの任意のフィールド項 これらの条件のいづれかと一致: 目またはフィールドの組み合わせに基づい て設定できます。連絡先が条件に一致する 面 を含む Tokyo 場合、その連絡先がセグメントに追加され ます。 + 条件を追加 選択 設定を追加 適合済みリスト 30 保存&抽出 セグメントを見る

#### ①条件詳細設定

選択した項目を基準に、条件をキーワードとして入力 してください。

#### ②「保存&抽出」

条件と一致したコンタクト を保存し抽出します。