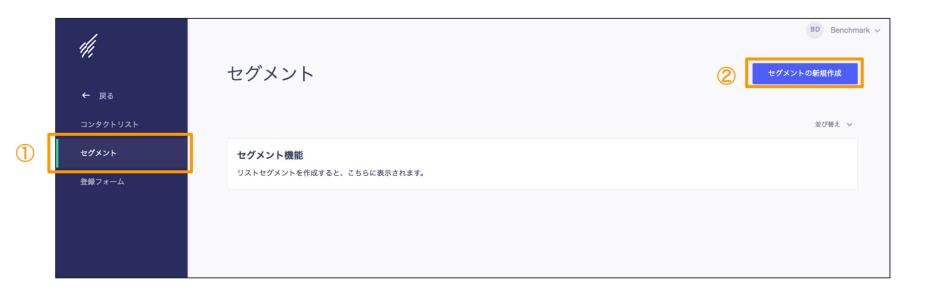

# セグメント機能

### 目次



- 2・・・・・・・・・・セグメント作成・配信/セグメントリストの作成3・・・・・・・・・セグメント作成・配信/セグメントリストの選択4・・・・・・・・セグメント作成・配信/詳細設定
- 5・・・・・・・・・・セグメント作成・配信/条件管理

1・・・・・・・・・・セグメント機能とは?

6・・・・・・・・・・セグメント作成・配信/セグメントの確認

#### 1. セグメント機能とは?



リスト最適化による 開封率やクリック数の 改善が見込めます



**セグメント機能**は、顧客リストを性別や年齢などの属性で区分し、ターゲットを絞ったリストを作成する機能です。

メールマーケティングを行う上で最も重要な作業の一つとして、ターゲティングがあげられます。お客様を正確に知ることが、より効果的な 結果をもたらします。まずは、性別や年齢などの属性でセグメントを行い、徐々にこれらのセグメントを細かくしていきましょう。

# 2. セグメント作成・配信/セグメントリストの作成(1)





#### ▶コンタクトリストを選択

表示される項目よりコンタクトリストを選択。

# 2. セグメント作成・配信/セグメントリストの作成(2)





- ①セグメントを選択
- ②セグメントの新規作成をクリック

# 3. セグメント作成・配信/セグメントリストの選択





- ①セグメントを行うリストを選択
- ②セグメント名の編集
- ③セグメント説明文の編集
- ④保存&次へをクリック

### 4. セグメント作成・配信/詳細設定





#### ▶セグメント分けする条件

全28項目の中から選択してください。

### 5. セグメント作成・配信/条件管理理(1)



#### セグメント条件 **Business city** セグメントの条件は、登録日、郵便番号、 メールアドレスなどの任意のフィールド項 これらの条件のいづれかと一致: 目またはフィールドの組み合わせに基づい て設定できます。連絡先が条件に一致する 面 を含む Tokyo 場合、その連絡先がセグメントに追加され ます。 + 条件を追加 選択 設定を追加 適合済みリスト 30 保存&抽出 セグメントを見る

#### ①条件詳細設定

選択した項目を基準に、条件をキーワードとして入力 してください。

#### ②「保存&抽出」

条件と一致したコンタクト を保存し抽出します。

### 6. セグメント作成・配信/セグメントの確認



| N, | <b>←</b> | ステップ2 <b>リスト</b> 〜                                                                    | <b>スト ∨</b>                                                |      |     |
|----|----------|-----------------------------------------------------