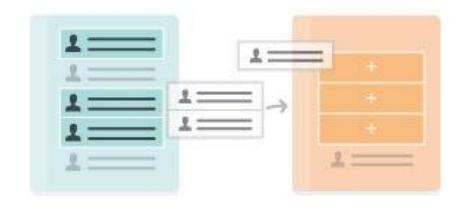

#### 1. セグメント機能とは?

リスト最適化による 開封率やクリック数の 改善が見込めます

**セグメント機能**は、顧客リストを性別や年齢などの属性で区分し、ターゲットを絞ったリストを作成する機能です。

メールマーケティングを行う上で最も重要な作業の一つとして、ターゲティングがあげられます。お客様を正確に知ることが、より効果的な 結果をもたらします。まずは、性別や年齢などの属性でセグメントを行い、徐々にこれらのセグメントを細かくしていきましょう。